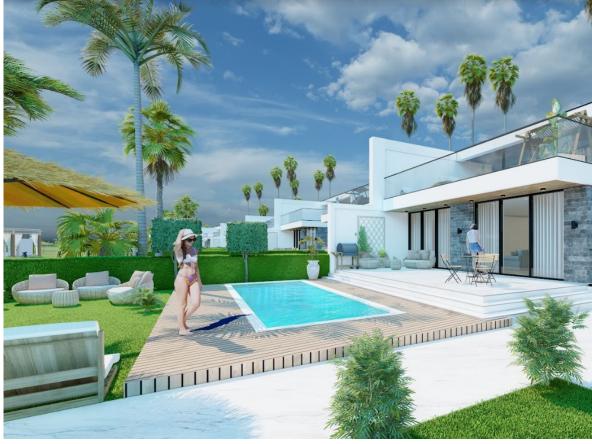

Caesar Breeze is located in Tatlisu village. The climate is typical to Mediterranean weather, due to the sea breeze and pine forests the summer season is very mild as well as the winter.

Your Dream OF A SEASIDE LUXURIOUS HOME IS ABOUT TO COME Come True!

### Tatlisu

The entire project covers 133.800 m2.

Caesar Breeze is a modern residential complex developed and designed by Afik Group and offers semi-detached villas and apartments.

Located only 200 meters from the well equipped beach, surrounded by the breath-taking views of the Mediterranean Sea and Mountains, Caesar Breeze is the perfect place to live a peaceful life or just to enjoy a vacation.

### **Facilities**

Restaurant Healthy Food

BBQ Areas

Beach Bar

Bar

Pools

Basketball

Meditation wellness center