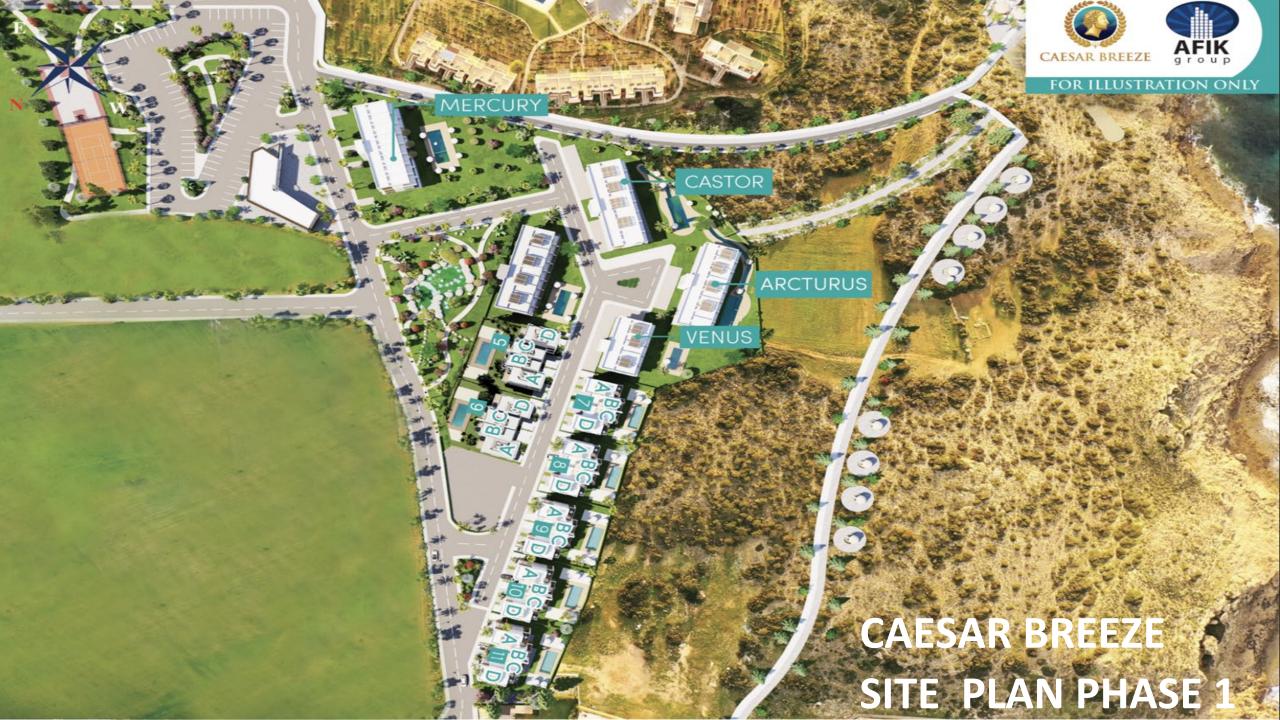

ue!

### Tatlisu

The entire project covers 133.800 m2.

Caesar Breeze is a modern residential complex developed and designed by Afik Group and offers semi-detached villas and apartments.

Located only 200 meters from the well equipped beach, surrounded by the breath-taking views of the Mediterranean Sea and Mountains, Caesar Breeze is the perfect place to live a peaceful life or just to enjoy a vacation.





### **Facilities**





Restaurant Healthy Food



BBQ Areas



Beach Bar



Bar





Pools







Basketball



Meditation wellness center



















# PHASE 1









# CAESAR BREEZE PHASE 1

















Caesar Breeze Quatro Ground Floor

Caesar Breeze Quatro Optional Ground Floor







Caesar Breeze Quatro Mezzanine & First Floor

Caesar Breeze Quatro First Floor











#### Caesar Breeze Venus First Floor







Caesar Breeze Venus Ground Floor







#### Caesar Breeze Venus Roof Floor



Caesar Breeze Venus Gallery Floor











Caesar Breeze Mercury Gallery Floor









Caesar Breeze Castor & Arcturus Ground Floor Caesar Breeze Castor & Arcturus First Floor







Caesar Breeze Castor & Arcturus Gallery Floor Caesar Breeze Castor & Arcturus Roof Floor















# PHASE 2





#### OMEGA, DELTA, LYRA, ANDROMEDA, SIRIUS, BETA & ALPHA



Caesar Breeze Ground Floor

Caesar Breeze First Floor





#### OMEGA, DELTA, LYRA, ANDROMEDA, SIRIUS, BETA & ALPHA



Caesar Breeze Gallery Floor

Caesar Breeze Roof Floor

























# Semi-Detached Villas

CAESAR BREEZE SITE PLAN PHASE

15

111213

# CAESAR BREEZE PHASE 3









## **I