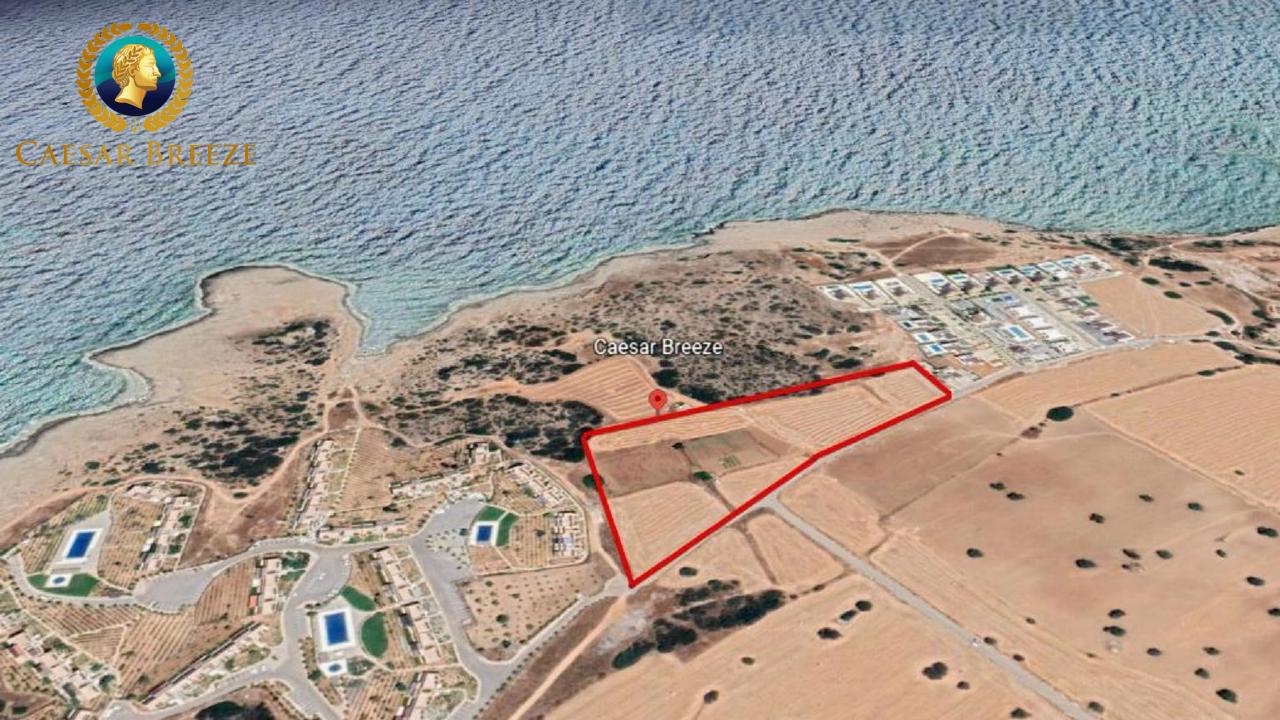

Caesar Breeze is located in Tatlisu village. The climate is typical to Mediterranean weather, due to the sea breeze and pine forests the summer season is very mild as well as the winter.

Your Dream OF A SEASIDE LUXURIOUS HOME IS ABOUT TO COME Come True!

### Tatlisu

The entire project covers 133.800 m2.

Caesar Breeze is a modern residential complex developed and designed by Afik Group and offers semi-detached villas and apartments.

Located only 200 meters from the well equipped beach, surrounded by the breath-taking views of the Mediterranean Sea and Mountains, Caesar Breeze is the perfect place to live a peaceful life or just to enjoy a vacation.