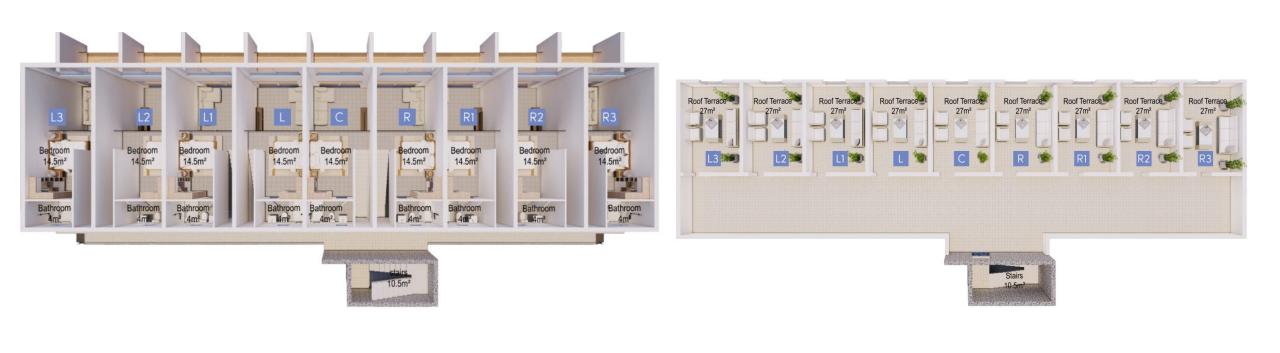

#### OMEGA, DELTA, LYRA, ANDROMEDA, SIRIUS, BETA & ALPHA

Caesar Breeze Gallery Floor

Caesar Breeze Roof Floor