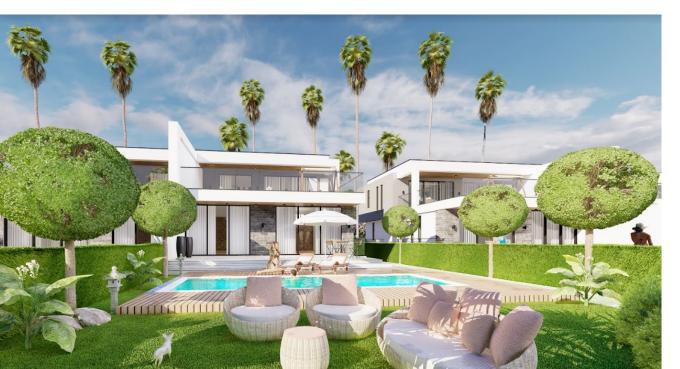

### Tatlisu

The entire project covers 133.800 m2.

Caesar Breeze is a modern residential complex developed and designed by Afik Group and offers semi-detached villas and apartments.

Located only 200 meters from the well equipped beach, surrounded by the breath-taking views of the Mediterranean Sea and Mountains, Caesar Breeze is the perfect place to live a peaceful life or just to enjoy a vacation.

### **Facilities**

Restaurant Healthy Food

BBQ Areas

Beach Bar

Bar

Pools

Basketball

Meditation wellness center