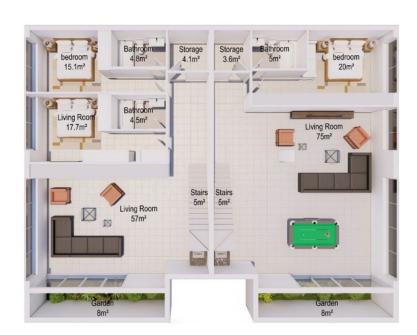

## **INTERIORS**

Caesar Breeze Detached Villa 3+1 Ground Floor

Caesar Breeze Detached Villa 4+1 Ground Floor

Caesar Breeze Detached Villa 3+1 First Floor Caesar Breeze Detached Villa 4+1 First Floor

Caesar Breeze Semi-Detached Villa Basement Floor