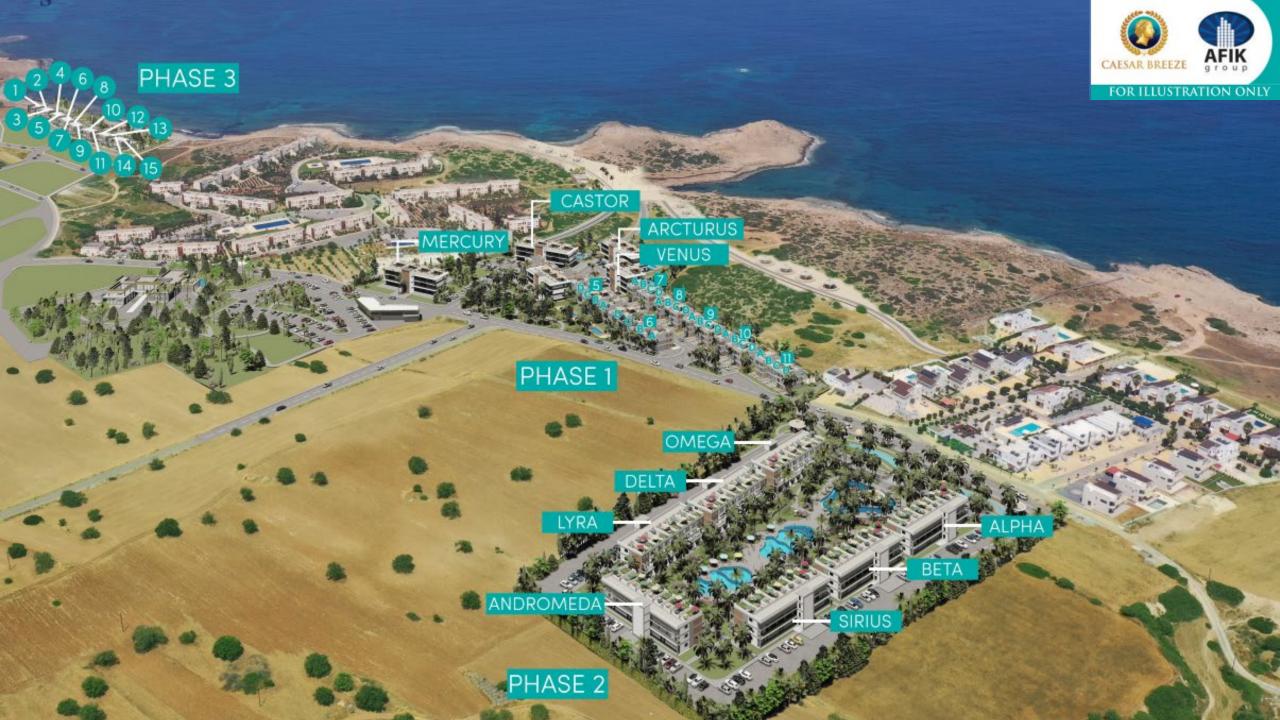

# LOCATION & ACCESSIBILITY

- ✓ 43 min drive to Gate Marine
- ✓ 48 min drive to Girne
- ✓ 43 min drive to Karpaz
- ✓ 1h 26 min drive to Lefkosha
- ✓ 40 min drive to Ercan Airport
- ✓ 36 min drive to Famagusta
- ✓ 41 min drive to Ercan
- ✓ 1h 8 min drive to Larnaca
- ✓ 28 min drive to Beshparmak
- ✓ 1h 4 min drive to Saint-Hilarion



Caesar Breeze is located in Tatlisu village. The climate is typical to Mediterranean weather, due to the sea breeze and pine forests the summer season is very mild as well as the winter.



Your Dream OF A SEASIDE LUXURIOUS HOME IS ABOUT TO COME Come True!

### Tatlisu

The entire project covers 133.800 m2.

Caesar Breeze is a modern residential complex developed and designed by Afik Group and offers semi-detached villas and apartments.

Located only 200 met