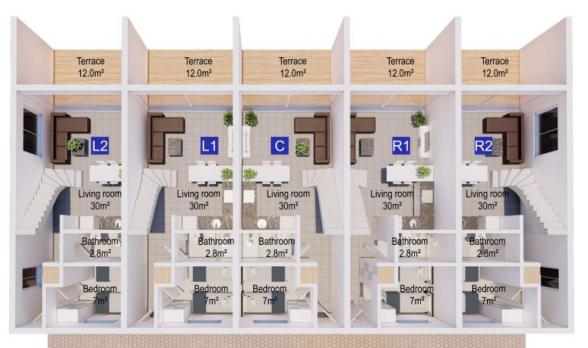

#### OMEGA, DELTA, LYRA, ANDROMEDA, SIRIUS, BETA & ALPHA

Caesar Breeze Ground Floor

Caesar Breeze First Floor

#### OMEGA, DELTA, LYRA, ANDROMEDA, SIRIUS, BETA & ALPHA

Caesar Breeze Gallery Floor

Caesar Breeze Roof Floor