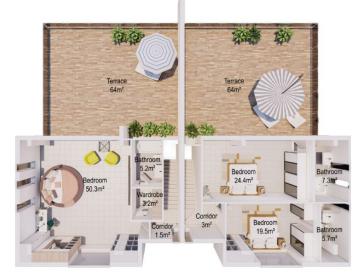

## **INTERIORS**

Caesar Breeze Detached Villa 3+1 Ground Floor

Caesar Breeze Detached Villa 4+1 Ground Floor

Caesar Breeze Detached Villa 3+1 First Floor Caesar Breeze Detached Villa 4+1 First Floor

Caesar Breeze Semi-Detached Villa Basement Floor

Caesar Breeze Semi-Detached Villa Ground Floor

Caesar Breeze Semi-Detached Villa First Floor

1000-GBP non refundable deposit fee

30% down payment

70% remaining within 72months no % instalments, starts in 1 month after 30%