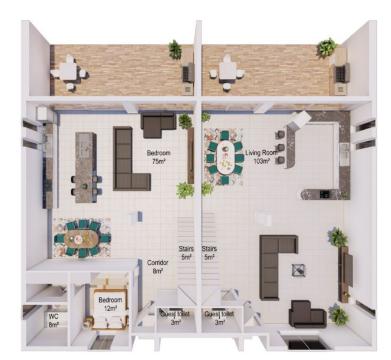

Caesar Breeze Semi-Detached Villa Ground Floor

Caesar Breeze Semi-Detached Villa First Floor

1000-GBP non refundable deposit fee

30% down payment

70% remaining within 72months no % instalments, starts in 1 month after 30%