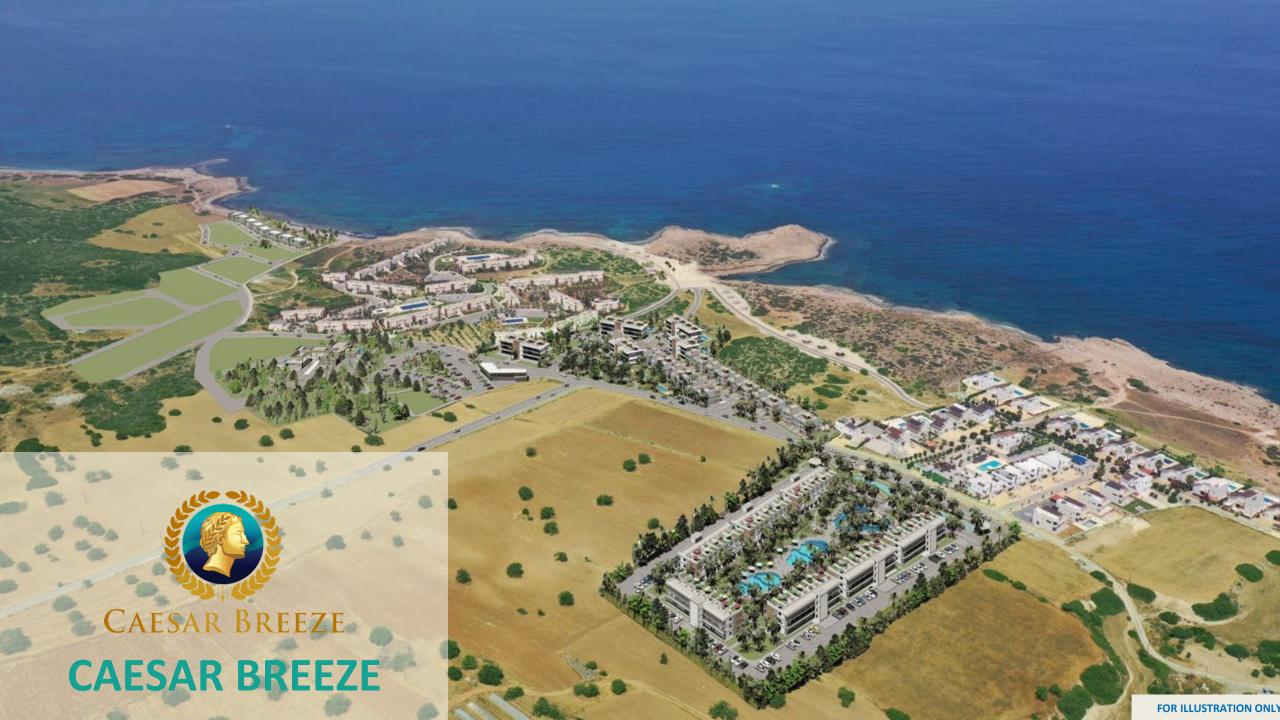

Caesar Breeze is located in Tatlisu village. The climate is typical to Mediterranean weather, due to the sea breeze and pine forests the summer season is very mild as well as the winter.

Your Dream OF A SEASIDE LUXURIOUS HOME IS ABOUT TO COME Come True!

### Tatlisu

The entire project covers 133.800 m2.

Caesar Breeze is a modern residential complex developed and designed by Afik Group and offers semi-detached villas and apartments.

Located only 200 meters from the well equipped beach, surrounded by the breath-taking views of the Mediterranean Sea and Mountains, Caesar Breeze is the perfect place to live a peaceful life or just to enjoy a vacation.

### **Facilities**

Restaurant Healthy Food

BBQ Areas

Beach Bar

Bar

Pools

Basketball

Meditation wellness center