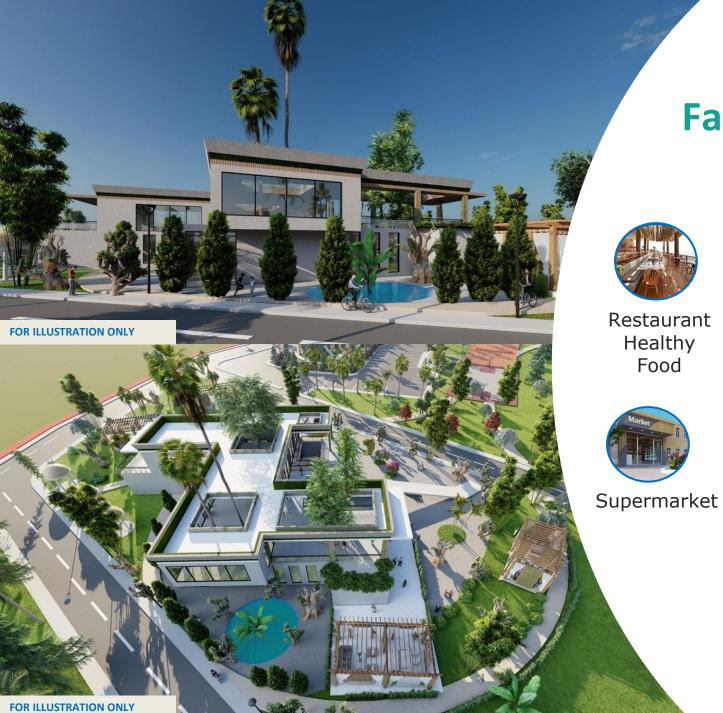

### **Facilities**

Restaurant Healthy Food

BBQ Areas

Beach Bar

Bar

Pools

Basketball

Meditation wellness center