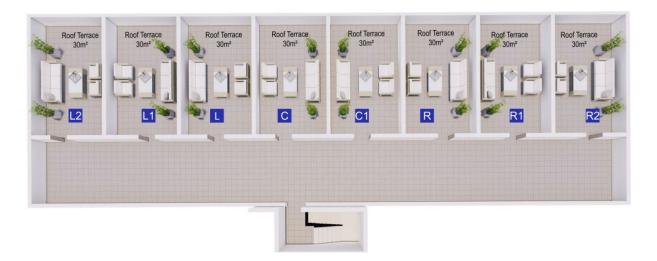

#### Caesar Breeze Venus Roof Floor

Caesar Breeze Venus Gallery Floor

Caesar Breeze Mercury Gallery Floor

Caesar Breeze Castor & Arcturus Ground Floor Caesar Breeze Castor & Arcturus First Floor

Caesar Breeze Castor & Arcturus Gallery Floor Caesar Breeze Castor & Arcturus Roof Floor