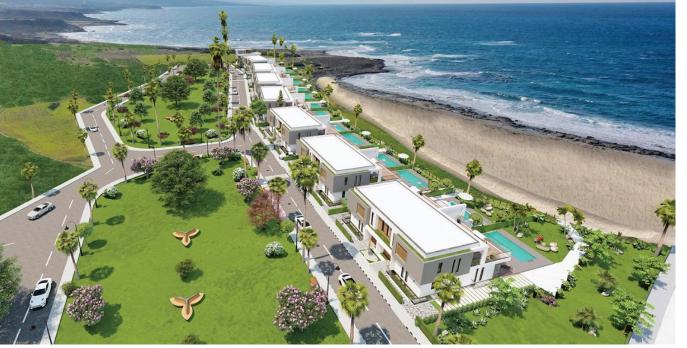

### Tatlisu

The entire project covers 133.800 m2.

Caesar Breeze is a modern residential complex developed and designed by Afik Group and offers semi-detached villas and apartments.

Located only 200 meters from the well equipped beach, surrounded by the breath-taking views of the Mediterranean Sea and Mountains, Caesar Breeze is the perfect place to live a peaceful life or just to enjoy a vacation.

# Semi-Detached Villas

CAESAR BREEZE SITE PLAN PHASE

15

111213