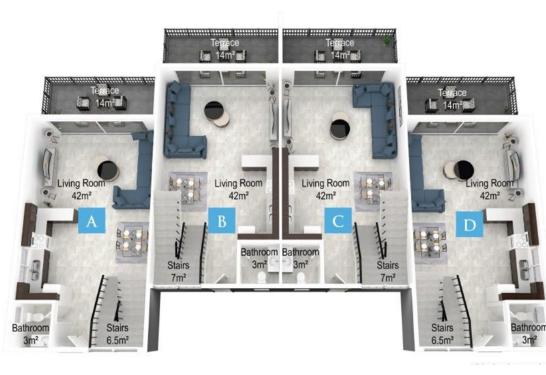

an weather, due to the sea breeze and pine forests the summer season is very mild as well as the winter.



Your Dream OF A SEASIDE LUXURIOUS HOME IS ABOUT TO COME Come True!

### Tatlisu

The entire project covers 133.800 m2.

Caesar Breeze is a modern residential complex developed and designed by Afik Group and offers semi-detached villas and apartments.

Located only 200 meters from the well equipped beach, surrounded by the breath-taking views of the Mediterranean Sea and Mountains, Caesar Breeze is the perfect place to live a peaceful life or just to enjoy a vacation.





### **Facilities**





Restaurant Healthy Food



BBQ Areas



Beach Bar



Bar





Pools







Basketball



Meditation wellness center



















# PHASE 1









# CAESAR BREEZE PHASE 1

















Caesar Breeze Quatro Ground Floor

Caesar Breeze Quatro Optional Ground Floor







Caesar Breeze Quatro Mezzanine & First Floor

Caesar Breeze Quatro First Floor











#### Caesar Breeze Venus First Floor







Caesar Breeze Venus Ground Floor







#### Caesar Breeze Venus Roof Floor



Caesar Breeze Venus Gallery Floor











Caesar Breeze Mercury Gallery Floor









Caesar Breeze Castor & Arcturus Ground Floor Caesar Breeze Castor & Arcturus First Floor







Caesar Breeze Castor & Arcturus Gallery Floor Caesar Breeze Castor & Arcturus Roof Floor















# PHASE 2





#### OMEGA, DELTA, LYRA, ANDROMEDA, SIRIUS, BETA & ALPHA



Caesar Breeze Ground Floor

Caesar Breeze First Floor





#### OMEGA, DELTA, LYRA, ANDROMEDA, SIRIUS, BETA & ALPHA



Caesar Breeze