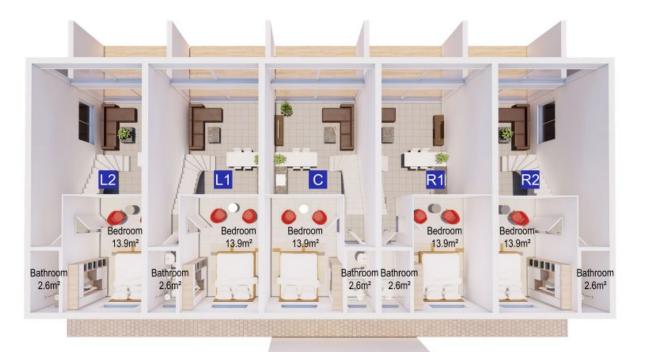

#### Caesar Breeze Venus Roof Floor

Caesar Breeze Venus Gallery Floor

Caesar Breeze Mercury Gallery Floor

Caesar Breeze Castor & Arcturus Ground Floor Caesar Breeze Castor & Arcturus First Floor

Caesar Breeze Castor & Arcturus Gallery Floor Caesar Breeze Castor & Arcturus Roof Floor