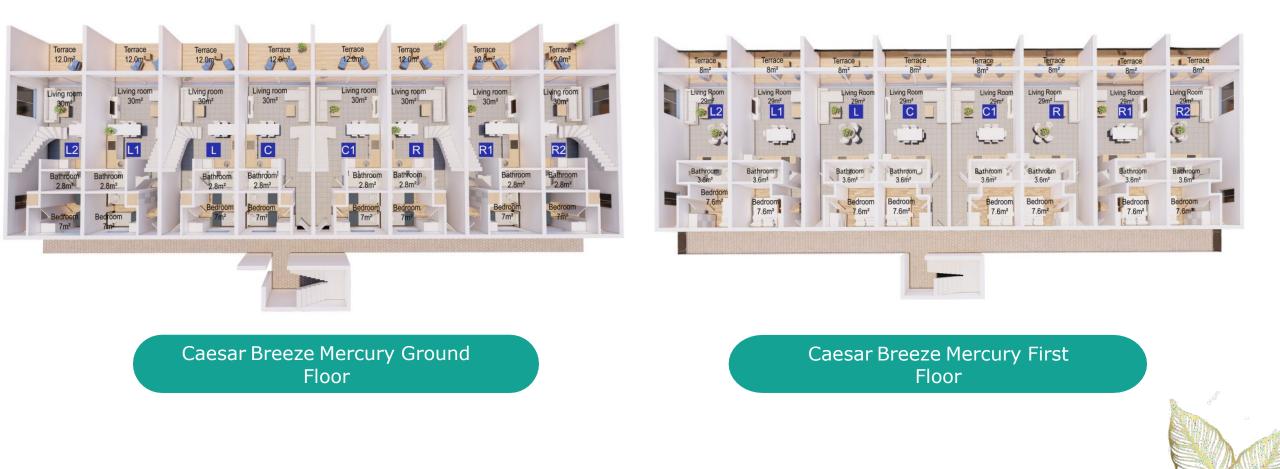

#### Caesar Breeze Venus Roof Floor

Caesar Breeze Venus Gallery Floor

Caesar Breeze Mercury Gallery Floor

Caesar Breeze Castor & Arcturus Ground Floor Caesar Breeze Castor & Arcturus First Floor

Caesar Breeze Castor & Arcturus Gallery Floor Caesar Breeze Castor & Arcturus Roof Floor