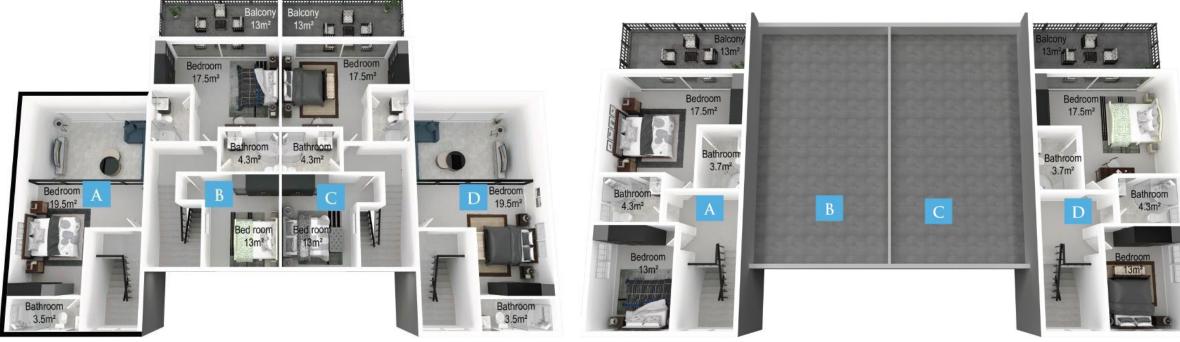

# CAESAR BREEZE PHASE 1

Caesar Breeze Quatro Ground Floor

Caesar Breeze Quatro Optional Ground Floor

Caesar Breeze Quatro Mezzanine & First Floor

Caesar Breeze Quatro First Floor