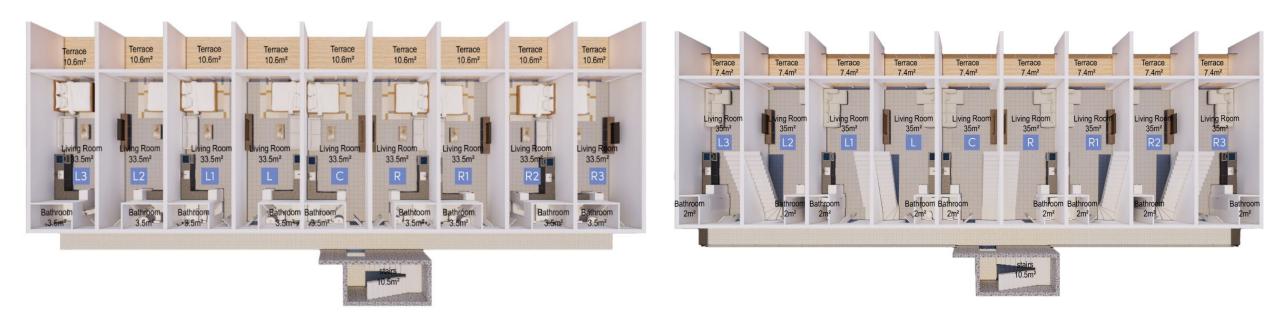

#### OMEGA, DELTA, LYRA, ANDROMEDA, SIRIUS, BETA & ALPHA

Caesar Breeze Ground Floor

Caesar Breeze First Floor