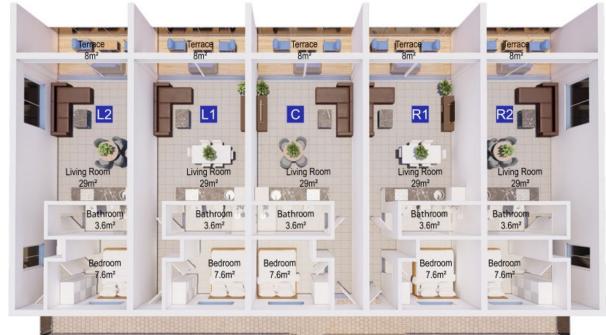

## **INTERIORS**

Caesar Breeze Detached Villa 3+1 Ground Floor

Caesar Breeze Detached Villa 4+1 Ground Floor

Caesar Breeze Detached Villa 3+1 First Floor Caesar Breeze Detached Villa 4+1 First Floor

Caesar Breeze Semi-Detached Villa Basement Floor

Caesar Breeze Semi-Detached Villa Ground Floor

Caesar Breeze Semi-Detached Villa First Floor

1000-GBP non refundable deposit fee

30% down payment

70% remaining within 72months no % instalments, starts in 1 month after 30%