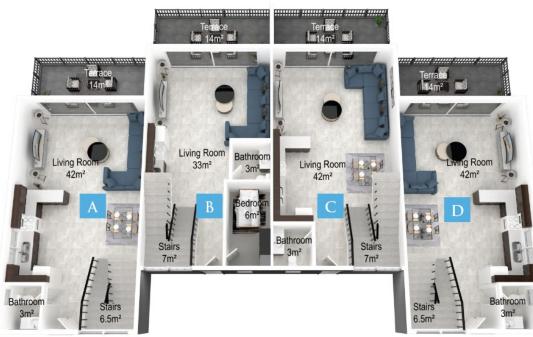

weather, due to the sea breeze and pine forests the summer season is very mild as well as the winter.



Your Dream OF A SEASIDE LUXURIOUS HOME IS ABOUT TO COME Come True!

### Tatlisu

The entire project covers 133.800 m2.

Caesar Breeze is a modern residential complex developed and designed by Afik Group and offers semi-detached villas and apartments.

Located only 200 meters from the well equipped beach, surrounded by the breath-taking views of the Mediterranean Sea and Mountains, Caesar Breeze is the perfect place to live a peaceful life or just to enjoy a vacation.





### **Facilities**





Restaurant Healthy Food



BBQ Areas



Beach Bar



Bar





Pools







Basketball



Meditation wellness center



















# PHASE 1









# CAESAR BREEZE PHASE 1

















Caesar Breeze Quatro Ground Floor

Caesar Breeze Quatro Optional Ground Floor







Caesar Breeze Quatro Mezzanine & First Floor

Caesar Breeze Quatro First Floor











#### Caesar Breeze Venus First Floor







Caesar Breeze Venus Ground Floor







#### Caesar Breeze Venus Roof Floor



Caesar Breeze Venus Gallery Floor











Caesar Breeze Mercury Gallery Floor









Caesar Breeze Castor & Arcturus Ground Floor Caesar Breeze Castor & Arcturus First Floor







Caesar Breeze Castor & Arcturus Gallery Floor Caesar Breeze Castor & Arcturus Roof Floor















# PHASE 2





#### OMEGA, DELTA, LYRA, ANDROMEDA, SIRIUS, BETA & ALPHA



Caesar Breeze Ground Floor

Caesar Breeze First Floor





#### OMEGA, DELTA, LYRA, ANDROMEDA, SIRIUS, BETA & ALPHA



Caesar Breeze Ga