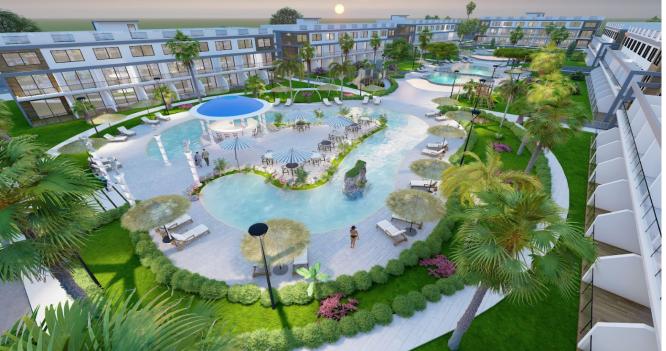

### Tatlisu

The entire project covers 133.800 m2.

Caesar Breeze is a modern residential complex developed and designed by Afik Group and offers semi-detached villas and apartments.

Located only 200 meters from the well equipped beach, surrounded by the breath-taking views of the Mediterranean Sea and Mountains, Caesar Breeze is the perfect place to live a peaceful life or just to enjoy a vacation.

### **Facilities**

Restaurant Healthy Food

BBQ Areas

Beach Bar

Bar

Pools

Basketball

Meditation wellness center