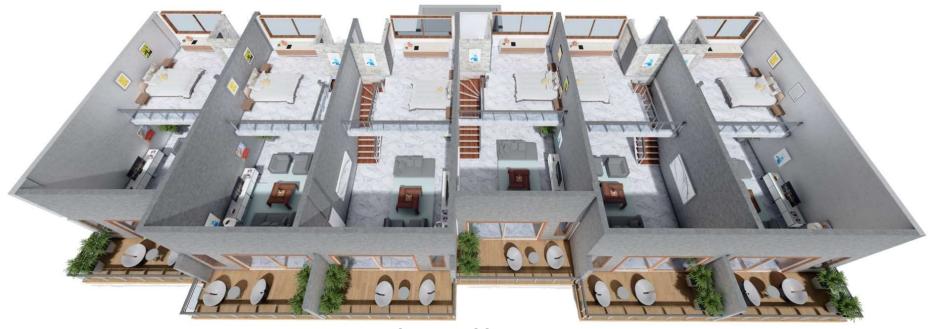

### SEMI-DETACHED VILLAS

GROUND FLOOR PLAN

FIRST FLOOR PLAN

SEMI-DETACHED VILLA 3+1 ( 120+26.2m2)

## SEMI-DETACHED VILLAS

ROOF GARDEN PLAN