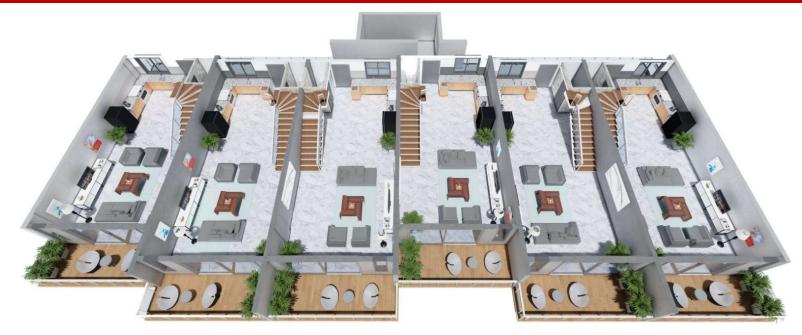

### SEMI-DETACHED VILLAS

GROUND FLOOR PLAN

FIRST FLOOR PLAN

SEMI-DETACHED VILLA 3+1 ( 120+26.2m2)