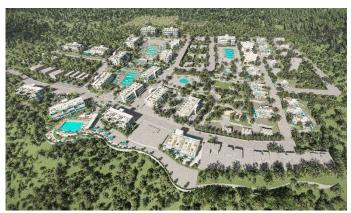

winter.

- ✓ 26 km drive to Kyrenia, the city center
- √ 7 km drive to Golf area, the biggest in Cyprus
- √ 46 km drive to Ercan Airport
- √ 32 km drive to Beshparmak Mountains
- ✓ 55 km drive to Famagusta, ancient city
- ✓ 5 km drive to Turtle Bay Beach
- ✓ 56 km drive to Lefkosha, the capital
- ✓ 2.5 km from Esentepe village











#### **OVERVIEW**



Esentepe, Kyrenia, North Cyprus
The entire project covers **85,000m**<sup>2</sup>

Caesar Cliff is a modern residential complex developed and designed by Afik Group and offers semi-detached villas and apartments.

Located only 100 meters away from the well equipped beach, surrounded by breath-taking views of the Mediterranean Sea and Mountains, Caesar Cliff is the perfect place to live a peaceful life or just to enjoy a vacation.







## CAESAR CLIFF









#### **FACILITIES**



- ✓ Gym / Outdoor Sport
- ✓ Ground Indoor & Outdoor Pools
- ✓ Kids Playground
- ✓ Tennis Court
- ✓ E-Bicycle Road
- ✓ Restaurant
- ✓ Supermarket
- ✓ BBQ Areas
- ✓ Beach Bar
- ✓ Mini Golf
- ✓ Sauna
- ✓ Bar







### **FACILITIES**









# FACILITIES









#### **ESENTEPE FACILITIES & DESTINATIONS**



- ✓ Restaurants & Bars
- ✓ Beauty Salon
- ✓ Post Office
- ✓ Bakery
- ✓ Gas Station Car
- ✓ Repair Football
- ✓ Field Supermarkets
- ✓ Homeware Store

- ✓ ATM
- ✓ Mosque
- ✓ Hospital
- ✓ Police Station
- ✓ Water Sport Stores
- ✓ Esentepe Stadium
- ✓ Esentepe High School
- ✓ Esentepe Municipality
- ✓ Kızılay Esentepe Association (TRNC)



#### ESENTEPE FACILITIES & DESTINATIONS













#### PROJECT'S AREA









## **3D RENDERS**