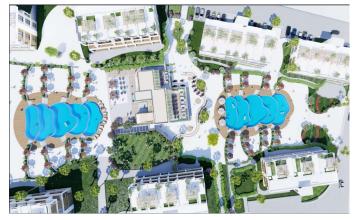

#### **FACILITIES**

- ✓ Gym / Outdoor Sport
- ✓ Ground Indoor & Outdoor Pools
- ✓ Kids Playground
- ✓ Tennis Court
- ✓ E-Bicycle Road
- ✓ Restaurant
- ✓ Supermarket
- ✓ BBQ Areas
- ✓ Beach Bar
- ✓ Mini Golf
- ✓ Sauna
- ✓ Bar