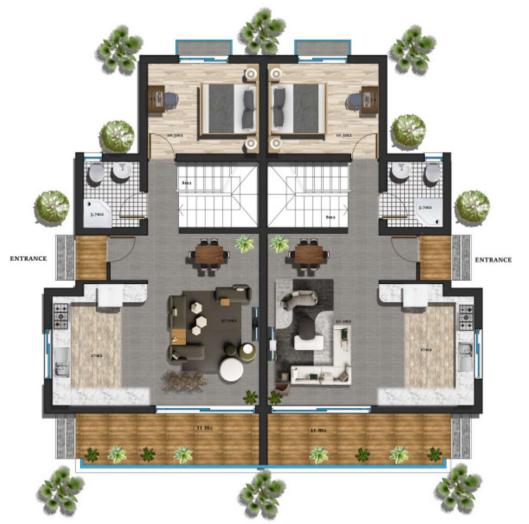

## SEMI-DETACHED VILLAS LOCATION

### SEMI-DETACHED VILLAS

GROUND FLOOR PLAN

FIRST FLOOR PLAN

SEMI-DETACHED VILLA 3+1 ( 120+26.2m2)