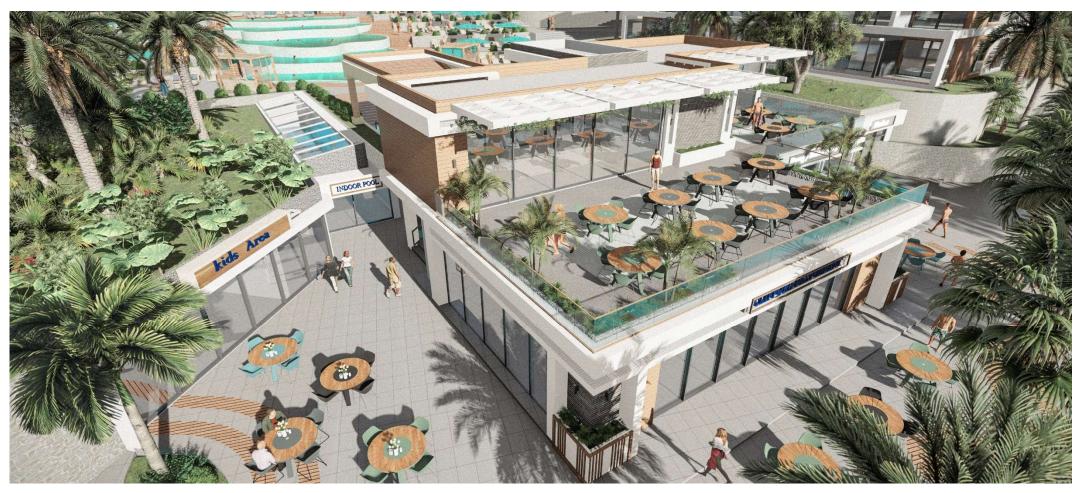

#### **FACILITIES**

- ✓ Gym / Outdoor Sport
- ✓ Ground Indoor & Outdoor Pools
- ✓ Kids Playground
- ✓ Tennis Court
- ✓ E-Bicycle Road
- ✓ Restaurant
- ✓ Supermarket
- ✓ BBQ Areas
- ✓ Beach Bar
- ✓ Mini Golf
- ✓ Sauna
- ✓ Bar

### **FACILITIES**

# FACILITIES

## **3D RENDERS**