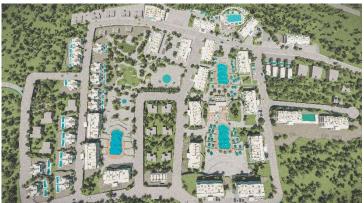

the winter.

- ✓ 26 km drive to Kyrenia, the city center
- √ 7 km drive to Golf area, the biggest in Cyprus
- √ 46 km drive to Ercan Airport
- √ 32 km drive to Beshparmak Mountains
- ✓ 55 km drive to Famagusta, ancient city
- ✓ 5 km drive to Turtle Bay Beach
- ✓ 56 km drive to Lefkosha, the capital
- ✓ 2.5 km from Esentepe village











#### **OVERVIEW**



Esentepe, Kyrenia, North Cyprus
The entire project covers **85,000m**<sup>2</sup>

Caesar Cliff is a modern residential complex developed and designed by Afik Group and offers semi-detached villas and apartments.

Located only 100 meters away from the well equipped beach, surrounded by breath-taking views of the Mediterranean Sea and Mountains, Caesar Cliff is the perfect place to live a peaceful life or just to enjoy a vacation.







## CAESAR CLIFF









#### **FACILITIES**



- ✓ Gym / Outdoor Sport
- ✓ Ground Indoor & Outdoor Pools
- ✓ Kids Playground
- ✓ Tennis Court
- ✓ E-Bicycle Road
- ✓ Restaurant
- ✓ Supermarket
- ✓ BBQ Areas
- ✓ Beach Bar
- ✓ Mini Golf
- ✓ Sauna
- ✓ Bar







### **FACILITIES**









# FACILITIES









#### **ESENTEPE FACILITIES & DESTINATIONS**



- ✓ Restaurants & Bars
- ✓ Beauty Salon
- ✓ Post Office
- ✓ Bakery
- ✓ Gas Station Car
- ✓ Repair Football
- ✓ Field Supermarkets
- ✓ Homeware Store

- ✓ ATM
- ✓ Mosque
- ✓ Hospital
- ✓ Police Station
- ✓ Water Sport Stores
- ✓ Esentepe Stadium
- ✓ Esentepe High School
- ✓ Esentepe Municipality
- ✓ Kızılay Esentepe Association (TRNC)



#### ESENTEPE FACILITIES & DESTINATIONS













#### PROJECT'S AREA









## **3D RENDERS*