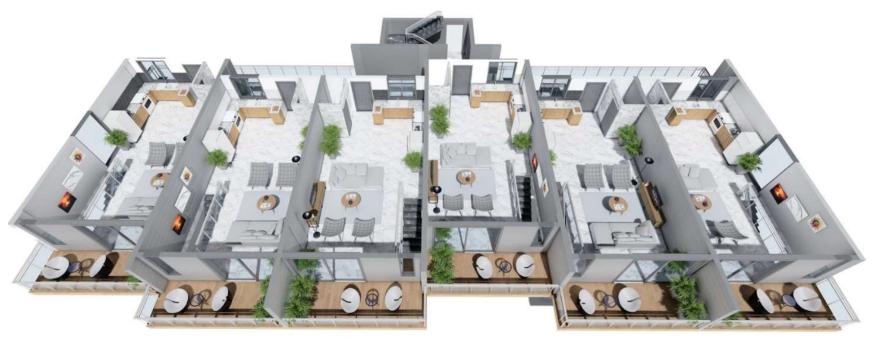

### SEMI-DETACHED VILLAS

GROUND FLOOR PLAN

FIRST FLOOR PLAN

SEMI-DETACHED VILLA 3+1 ( 120+26.2m2)

## SEMI-DETACHED VILLAS

ROOF GARDEN PLAN