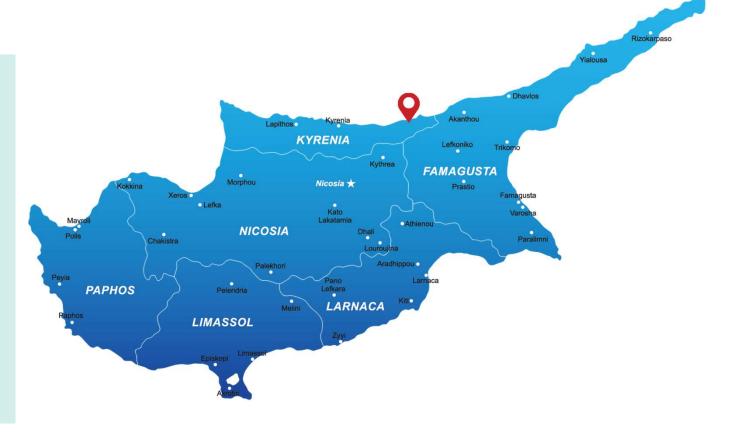

#### LOCATION & ACCESSIBILITY

Caesar Cliff is located in Esentepe village Kyrenia. The climate is typical to Mediterranean weather, due to the sea breeze and pine forests the summer season is very mild as well as the winter.

- ✓ 26 km drive to Kyrenia, the city center
- √ 7 km drive to Golf area, the biggest in Cyprus
- √ 46 km drive to Ercan Airport
- √ 32 km drive to Beshparmak Mountains
- ✓ 55 km drive to Famagusta, ancient city
- ✓ 5 km drive to Turtle Bay Beach
- ✓ 56 km drive to Lefkosha, the capital
- ✓ 2.5 km from Esentepe village