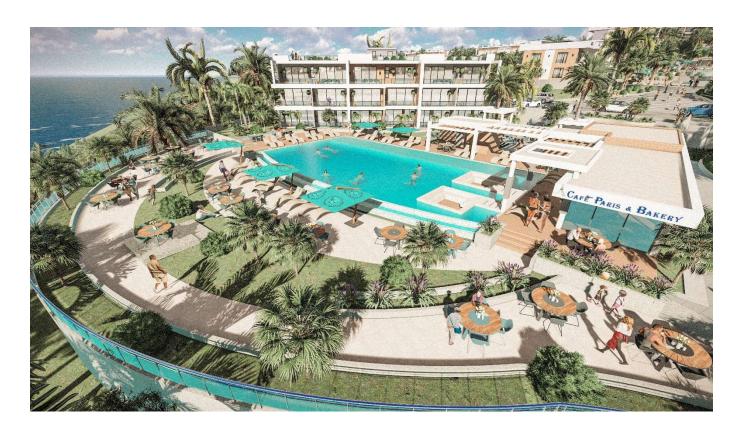

#### **FACILITIES**

- ✓ Gym / Outdoor Sport
- ✓ Ground Indoor & Outdoor Pools
- ✓ Kids Playground
- ✓ Tennis Court
- ✓ E-Bicycle Road
- ✓ Restaurant
- ✓ Supermarket
- ✓ BBQ Areas
- ✓ Beach Bar
- ✓ Mini Golf
- ✓ Sauna
- ✓ Bar

### **FACILITIES**

# FACILITIES

# WELL-EQUIPPED BEACH