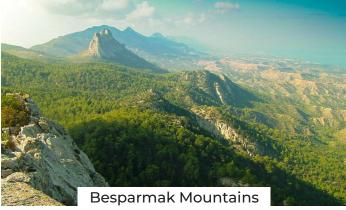

- ✓ 26 km drive to Kyrenia, the city center
- √ 7 km drive to Golf area, the biggest in Cyprus
- √ 46 km drive to Ercan Airport
- √ 32 km drive to Beshparmak Mountains
- ✓ 55 km drive to Famagusta, ancient city
- ✓ 5 km drive to Turtle Bay Beach
- ✓ 56 km drive to Lefkosha, the capital
- ✓ 2.5 km from Esentepe village