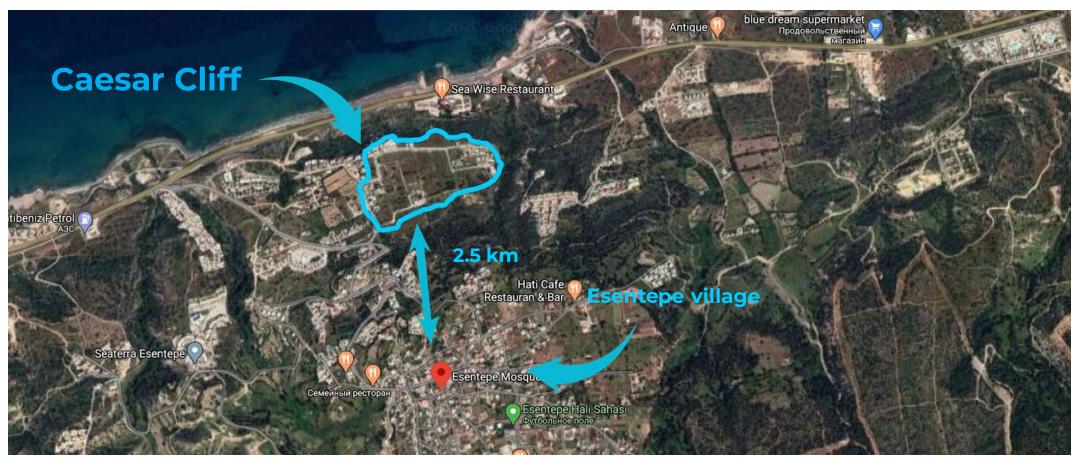

#### LOCATION & ACCESSIBILITY

Caesar Cliff is located in Esentepe village Kyrenia. The climate is typical to Mediterranean weather, due to the sea breeze and pine forests the summer season is very mild as well as the winter.

- ✓ 26 km drive to Kyrenia, the city center
- √ 7 km drive to Golf area, the biggest in Cyprus
- √ 46 km drive to Ercan Airport
- √ 32 km drive to Beshparmak Mountains
- ✓ 55 km drive to Famagusta, ancient city
- ✓ 5 km drive to Turtle Bay Beach
- ✓ 56 km drive to Lefkosha, the capital
- ✓ 2.5 km from Esentepe village