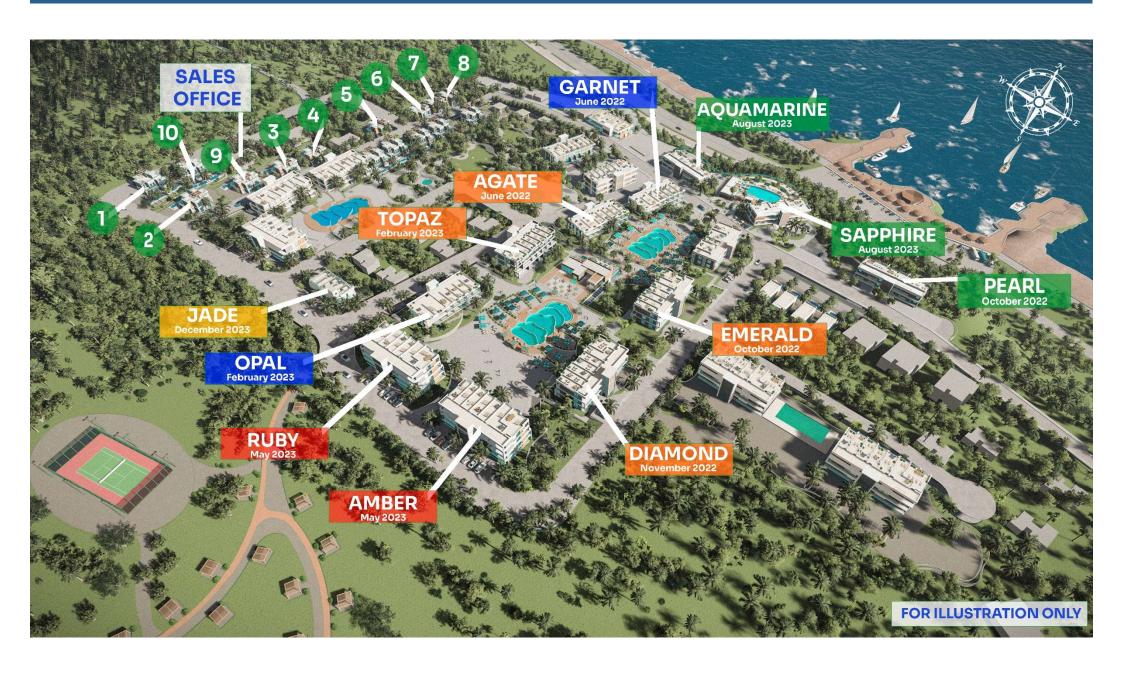

ort
- ✓ Ground Indoor & Outdoor Pools
- ✓ Kids Playground
- ✓ Tennis Court
- ✓ E-Bicycle Road
- ✓ Restaurant
- ✓ Supermarket
- ✓ BBQ Areas
- ✓ Beach Bar
- ✓ Mini Golf
- ✓ Sauna
- ✓ Bar







### **FACILITIES**









# FACILITIES









#### **ESENTEPE FACILITIES & DESTINATIONS**



- ✓ Restaurants & Bars
- ✓ Beauty Salon
- ✓ Post Office
- ✓ Bakery
- ✓ Gas Station Car
- ✓ Repair Football
- ✓ Field Supermarkets
- ✓ Homeware Store

- ✓ ATM
- ✓ Mosque
- ✓ Hospital
- ✓ Police Station
- ✓ Water Sport Stores
- ✓ Esentepe Stadium
- ✓ Esentepe High School
- ✓ Esentepe Municipality
- ✓ Kızılay Esentepe Association (TRNC)



#### ESENTEPE FACILITIES & DESTINATIONS













#### PROJECT'S AREA









## **3D RENDERS**









## MUNICIPALITY PLANS









## FIRST STAGE OF CONSTRUCTION



#### TOPAZ BLOCK



**GROUND FLOOR PLAN** 

FIRST FLOOR PLAN



**GALLERY FLOOR PLAN** 

## PEARL, SAPPHIRE, & AQUAMARINE BLOCKS



**BASEMENT FLOOR PLAN** 

**GROUND FLOOR PLAN** 



FIRST FLOOR PLAN

### **RUBY & AMBER BLOCKS**



**BASEMENT FLOOR PLAN** 



**GROUND FLOOR PLAN** 

### **RUBY & AMBER BLOCKS**



FIRST FLOOR PLAN



**GALLERY FLOOR PLAN** 

#### **BLOCK JADE**



**GROUND FLOOR PLAN** 



**FIRST FLOOR PLAN** 

# **INTERIORS**











# INTERIORS









## ROOF GARDEN









## SEMI-DETACHED VILLAS LOCATION



### SEMI-DETACHED VILLAS





GROUND FLOOR PLAN

FIRST FLOOR PLAN

SEMI-DETACHED VILLA 3+1 ( 120+26.2m2)

## SEMI-DETACHED VILLAS







ROOF GARDEN PLAN

# ROOF GARDEN









# WELL-EQUIPPED BEACH







### MEMBERSHIP CARD



## MEMBERSHIP CARD