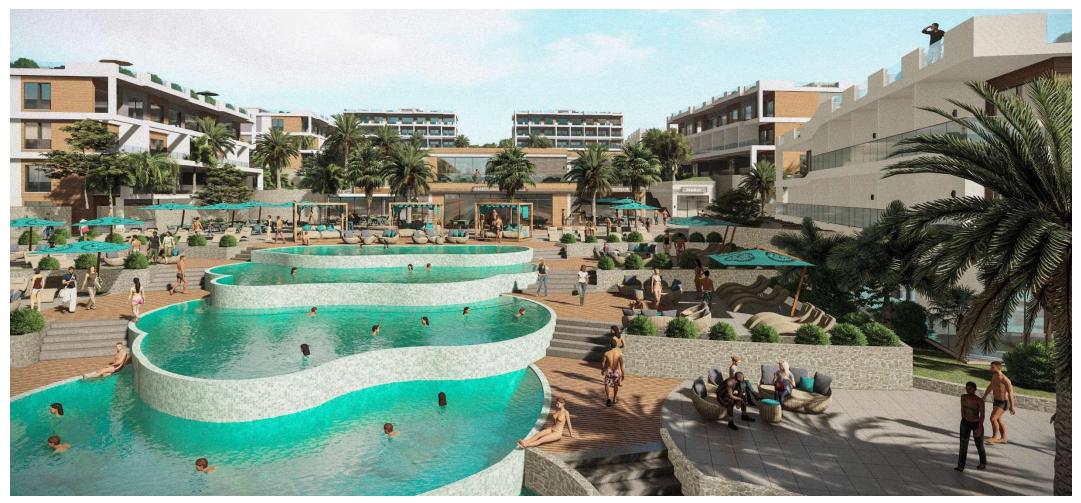

#### **FACILITIES**

- ✓ Gym / Outdoor Sport
- ✓ Ground Indoor & Outdoor Pools
- ✓ Kids Playground
- ✓ Tennis Court
- ✓ E-Bicycle Road
- ✓ Restaurant
- ✓ Supermarket
- ✓ BBQ Areas
- ✓ Beach Bar
- ✓ Mini Golf
- ✓ Sauna
- ✓ Bar

### **FACILITIES**

# FACILITIES

# WELL-EQUIPPED BEACH