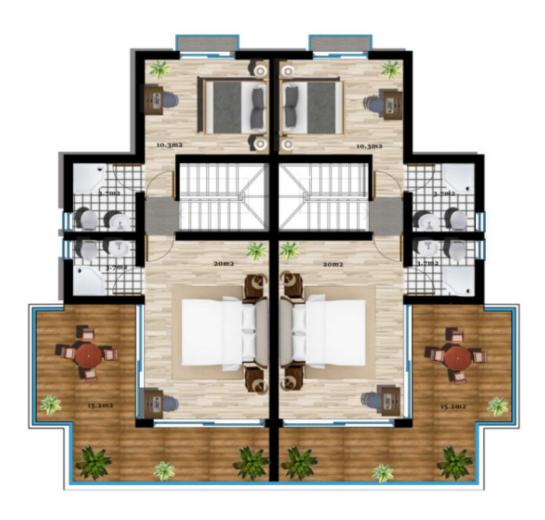

### SEMI-DETACHED VILLAS

GROUND FLOOR PLAN

FIRST FLOOR PLAN

SEMI-DETACHED VILLA 3+1 ( 120+26.2m2)