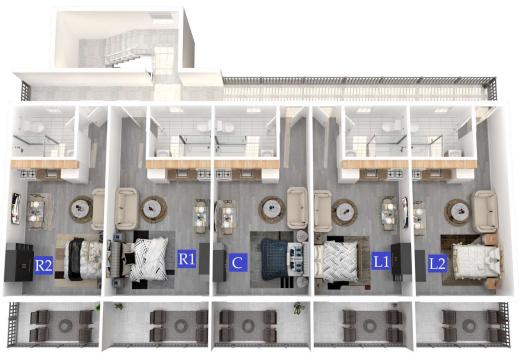

### SEMI-DETACHED VILLAS

GROUND FLOOR PLAN

FIRST FLOOR PLAN

SEMI-DETACHED VILLA 3+1 ( 120+26.2m2)