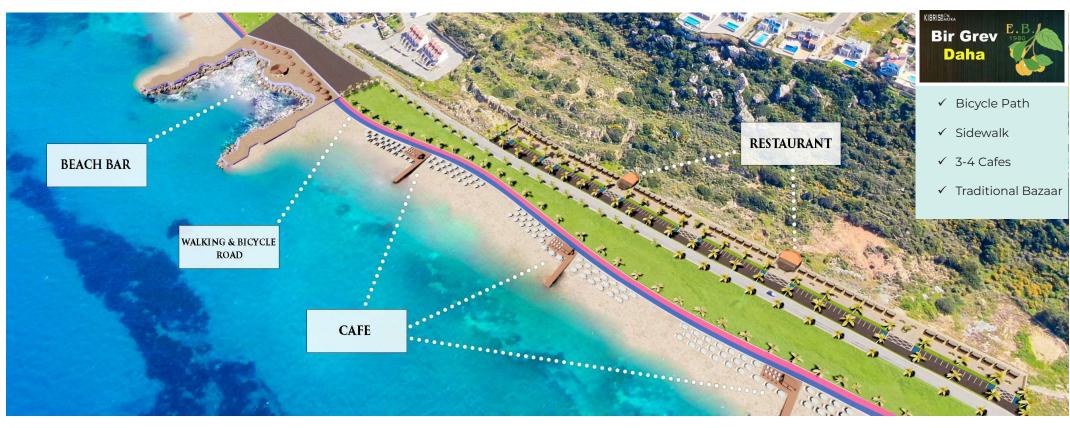

# **FACILITIES**



- ✓ Gym / Outdoor Sport
- ✓ Ground Indoor & Outdoor Pools
- ✓ Kids Playground
- ✓ Tennis Court
- ✓ E-Bicycle Road
- ✓ Restaurant
- ✓ Supermarket
- ✓ BBQ Areas
- ✓ Beach Bar
- ✓ Mini Golf
- ✓ Sauna
- ✓ Bar







### **FACILITIES**









# FACILITIES









#### **ESENTEPE FACILITIES & DESTINATIONS**



- ✓ Restaurants & Bars
- ✓ Beauty Salon
- ✓ Post Office
- ✓ Bakery
- ✓ Gas Station Car
- ✓ Repair Football
- ✓ Field Supermarkets
- ✓ Homeware Store

- ✓ ATM
- ✓ Mosque
- ✓ Hospital
- ✓ Police Station
- ✓ Water Sport Stores
- ✓ Esentepe Stadium
- ✓ Esentepe High School
- ✓ Esentepe Municipality
- ✓ Kızılay Esentepe Association (TRNC)



#### ESENTEPE FACILITIES & DESTINATIONS













#### PROJECT'S AREA









## **3D RENDERS**









## MUNICIPALITY PLANS









## FIRST STAGE OF CONSTRUCTION



#### TOPAZ BLOCK



**GROUND FLOOR PLAN** 

FIRST FLOOR PLAN



**GALLERY FLOOR PLAN** 

## PEARL, SAPPHIRE, & AQUAMARINE BLOCKS



**BASEMENT FLOOR PLAN** 

**GROUND FLOOR PLAN** 



FIRST FLOOR PLAN

### **RUBY & AMBER BLOCKS**



**BASEMENT FLOOR PLAN** 



**GROUND FLOOR PLAN** 

### **RUBY & AMBER BLOCKS**



FIRST FLOOR PLAN



**GALLERY FLOOR PLAN** 

#### **BLOCK JADE**



**GROUND FLOOR PLAN** 



**FIRST FLOOR PLAN** 

# **INTERIORS**











# INTERIORS









## ROOF GARDEN









## SEMI-DETACHED VILLAS LOCATION



### SEMI-DETACHED VILLAS





GROUND FLOOR PLAN

FIRST FLOOR PLAN

SEMI-DETACHED VILLA 3+1 ( 120+26.2m2)

## SEMI-DETACHED VILLAS







ROOF GARDEN PLAN

# ROOF GARDEN









# WELL-EQUIPPED BEACH







### MEMBER