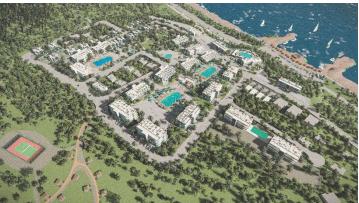

e winter.

- ✓ 26 km drive to Kyrenia, the city center
- √ 7 km drive to Golf area, the biggest in Cyprus
- √ 46 km drive to Ercan Airport
- √ 32 km drive to Beshparmak Mountains
- ✓ 55 km drive to Famagusta, ancient city
- ✓ 5 km drive to Turtle Bay Beach
- ✓ 56 km drive to Lefkosha, the capital
- ✓ 2.5 km from Esentepe village











#### **OVERVIEW**



Esentepe, Kyrenia, North Cyprus
The entire project covers **85,000m**<sup>2</sup>

Caesar Cliff is a modern residential complex developed and designed by Afik Group and offers semi-detached villas and apartments.

Located only 100 meters away from the well equipped beach, surrounded by breath-taking views of the Mediterranean Sea and Mountains, Caesar Cliff is the perfect place to live a peaceful life or just to enjoy a vacation.







## CAESAR CLIFF









#### **FACILITIES**



- ✓ Gym / Outdoor Sport
- ✓ Ground Indoor & Outdoor Pools
- ✓ Kids Playground
- ✓ Tennis Court
- ✓ E-Bicycle Road
- ✓ Restaurant
- ✓ Supermarket
- ✓ BBQ Areas
- ✓ Beach Bar
- ✓ Mini Golf
- ✓ Sauna
- ✓ Bar







### **FACILITIES**









# FACILITIES









#### **ESENTEPE FACILITIES & DESTINATIONS**



- ✓ Restaurants & Bars
- ✓ Beauty Salon
- ✓ Post Office
- ✓ Bakery
- ✓ Gas Station Car
- ✓ Repair Football
- ✓ Field Supermarkets
- ✓ Homeware Store

- ✓ ATM
- ✓ Mosque
- ✓ Hospital
- ✓ Police Station
- ✓ Water Sport Stores
- ✓ Esentepe Stadium
- ✓ Esentepe High School
- ✓ Esentepe Municipality
- ✓ Kızılay Esentepe Association (TRNC)



#### ESENTEPE FACILITIES & DESTINATIONS













#### PROJECT'S AREA









## **3D RENDERS**